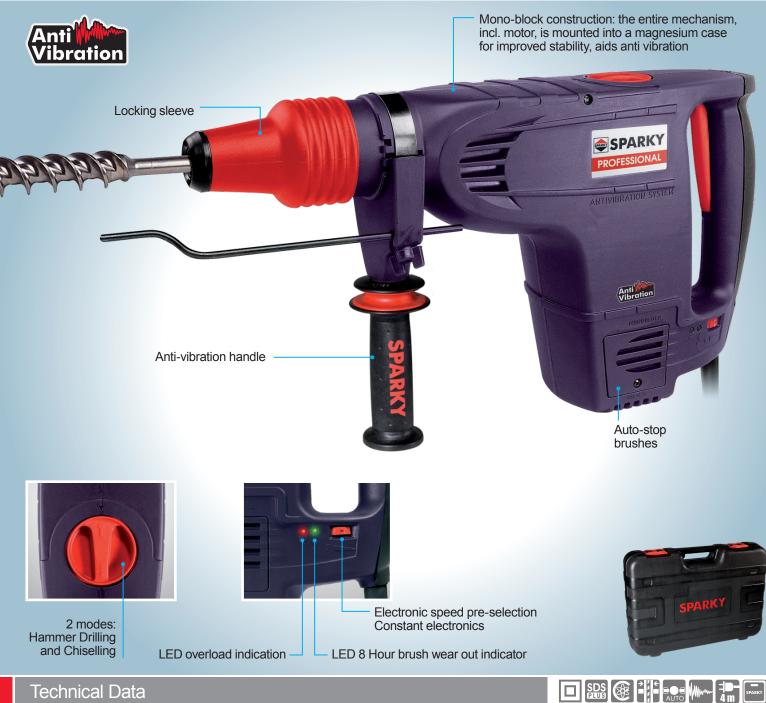

# **BP 750CE**

## Rotary Hammer SDS-Max - 7 kg

Comes complete with:

Plastic case, Auxiliary handle, Depth gauge, Tube of grease, Cloth.

### **Technical** Data

| Model:                            | BP 540CE                    |
|-----------------------------------|-----------------------------|
| Power input:                      | 1350 W                      |
| Core cutter capacity in concrete: | 50/100 mm                   |
| No load rpm:                      | 120–250 min <sup>-1</sup>   |
| No load rpm in "High Power":      | 280 min <sup>-1</sup>       |
| No load impact rate:              | 1170–2435 min <sup>-1</sup> |
| Impact rate in "High Power":      | 2800 min <sup>-1</sup>      |
| Impact energy:                    | 4–10 J                      |
| Impact energy in "High Power":    | 13 J                        |
| Max. torque:                      | 130 Nm                      |
| Weight:                           | 7,8 kg                      |